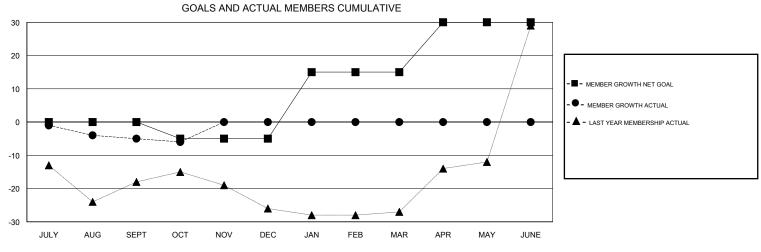

## MIKLOS HORVATH **LOCATION HUNGARY GMT CA** Clubs Members RESULTS FOR 2018-2019 RESULTS FOR 2018-2019 NEW CLUB GOAL NEW CLUBS DROPPED CLUBS MEMBER GROWTH NET MEMBER GROWTH DROPPED QUARTER QUARTER GOAL ACTUAL MEMBERS ACTUAL (including transfers) 0 0 0 7 11 JULY/AUG/SEPT JULY/AUG/SEPT 0 -5 2 3 OCT/NOV/DEC OCT/NOV/DEC 0 1 0 20 0 0 JAN/FEB/MAR JAN/FEB/MAR 0