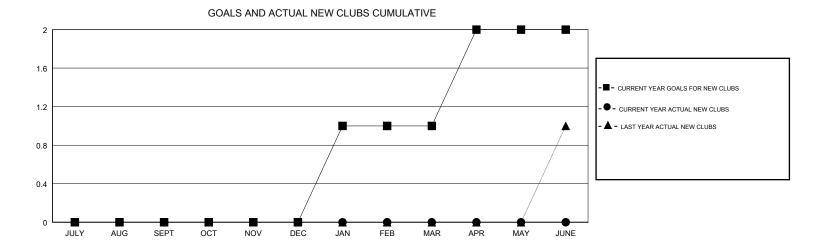

## MIKLOS HORVATH **LOCATION HUNGARY GMT CA** Clubs Members RESULTS FOR 2018-2019 RESULTS FOR 2018-2019 NEW CLUB GOAL NEW CLUBS DROPPED CLUBS MEMBER GROWTH NET MEMBER GROWTH DROPPED QUARTER QUARTER GOAL ACTUAL MEMBERS ACTUAL (including transfers) 0 0 0 7 11 JULY/AUG/SEPT JULY/AUG/SEPT 0 -5 2 3 OCT/NOV/DEC OCT/NOV/DEC 0 1 0 20 0 0 JAN/FEB/MAR JAN/FEB/MAR 0